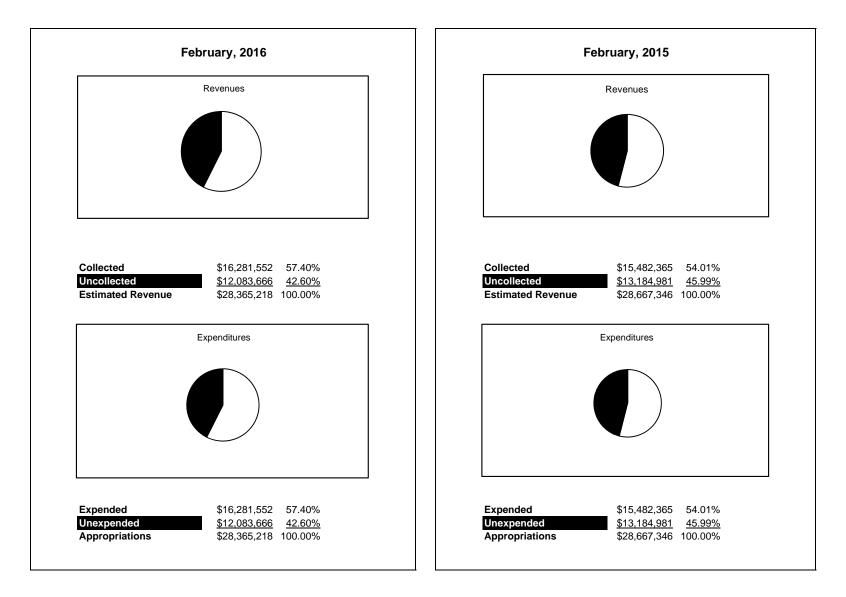

#### February, 2016 February, 2015 Revenues Revenues Collected \$331,596,166 84.25% Collected \$312,523,529 82.81% Uncollected Uncollected <u>\$62,013,047</u> <u>15.75%</u> <u>\$64,873,592</u> <u>17.19%</u> \$377,397,121 100.00% Estimated Revenue \$393,609,213 100.00% Estimated Revenue Expenditures Expenditures Expended \$237,359,387 57.35% Expended \$240,878,333 59.97% Unexpended Unexpended <u>\$176,495,499</u> <u>42.65%</u> <u>\$160,779,692</u> <u>40.03%</u> \$401,658,025 100.00% Appropriations \$413,854,886 100.00% Appropriations

|                                                          | Special Revenue |                            |                        |                            |                   |                            |                            |                     |
|----------------------------------------------------------|-----------------|----------------------------|------------------------|----------------------------|-------------------|----------------------------|----------------------------|---------------------|
| The School District of Sarasota County, FL               |                 |                            |                        |                            |                   |                            |                            |                     |
| Revenue & Expenditures - Budget And Actual               | Account         | Budgeted                   |                        | Actual                     | Percentage of     | Prior YTD                  | Difference                 | %                   |
| February 29, 2016                                        | Number          | Original                   | Current                | Amounts                    | Current Budget    | Actual                     | Increase/(Decrease)        | Increase/(Decrease) |
|                                                          | 21.00           | 1.244.694.00               | 1,725,760.00           | 915,905,40                 | 53.07%            | 704,676,44                 | 211.228.96                 | 20.08%              |
| Federal Direct                                           | 3100            | , ,                        | , ,                    | ,                          |                   |                            | ,                          | 29.98%              |
| Federal Through State                                    | 3200<br>3300    | 23,136,334.00              | 23,201,429.00          | 12,546,594.21<br>0.00      | 54.08%            | 12,509,499.18<br>0.00      | 37,095.03                  | 0.30%               |
| State Sources                                            | 3300            | 2,963,576.00               | 3,438,029.00           | 2,819,052.08               | 82.00%            | 2,268,189.37               | 550,862.71                 | 24.29%              |
|                                                          | 3400            | 2,903,570.00               | 28,365,218.00          | 16,281,551.69              |                   | 15,482,364.99              | 799,186.70                 |                     |
| Total Revenues                                           |                 | 27,344,604.00              | 28,365,218.00          | 16,281,551.69              | 57.40%            | 15,482,364.99              | /99,186.70                 | 5.16%               |
| EXPENDITURES                                             |                 |                            |                        |                            | 1 1               |                            |                            |                     |
| Current:                                                 | -               | 17.056.002.00              | 16 170 506 00          | 0.026.075.05               | 61 4000           | 0.505.046.01               | 401.020.04                 | 4.210               |
| Instruction                                              | 5000            | 17,056,883.00              | 16,179,586.00          | 9,936,875.95               | 61.42%<br>51.51%  | 9,535,046.91               | 401,829.04<br>351,364.90   | 4.21%               |
| Student Support Services                                 | 6100            | 3,390,876.00               | 4,097,414.00 2,000.00  | 2,110,735.77               |                   | 1,759,370.87<br>6,689.64   | (6,689.64)                 |                     |
| Instructional Media Services                             | 6200            | 0.00 904,842.00            | 982,929.00             | 326,569.94                 | 0.00%             | 354,116.66                 |                            | -100.00%            |
| Instruction and Curriculum Development Services          | 6300            | 904,842.00<br>3,572,529.00 | 3,907,511.00           |                            | 33.22%<br>47.99%  | 354,116.66<br>2,273,193.18 | (27,546.72)                |                     |
| Instructional Staff Training Services                    | 6400            | 3,572,529.00               | 450,863.00             | 1,875,086.26<br>450,861.87 | 47.99%            | 1 1                        | (398,106.92)<br>285,960.61 | -17.51%<br>173.41%  |
| Instruction Related Technolgy                            | 6500            | 393,151.00                 | 450,865.00             | 450,861.87                 | 100.00%           | 164,901.26                 | ,                          | -100.00%            |
| Board                                                    | 7100            | 1.0.14 (20.00)             | 1 20 6 002 00          |                            | 54.0000           | 3,750.00                   | (3,750.00)                 |                     |
| General Administration                                   | 7200            | 1,044,620.00               | 1,296,092.00           | 711,552.54                 | 54.90%            | 427,774.70                 | 283,777.84                 | 66.34%              |
| School Administration                                    | 7300            | 2,520.00                   | 17,420.00              | 8,837.19                   | 50.73%            | 11,792.59                  | (2,955.40)                 | -25.06%             |
| Facilities Acquisition and Construction                  | 7410            | 0.00 31,152.00             | 23,255.00<br>31,152.00 | 23,666.82                  | 101.77%<br>46.33% | 0.00 51.055.36             | 23,666.82                  | -71.73%             |
| Fiscal Services                                          | 7500            |                            | 1                      | 14,432.04                  |                   | 51,055.36                  | (36,623.32)                | -/1./3%             |
| Food Services                                            | 7600            | 0.00                       | 4,215.00               | 14,485.20                  | 343.66%           | 260, 107, 52               | 14,485.20                  | (1.20%)             |
| Central Services                                         | 7700            | 41,531.00                  | 271,810.00             | 100,555.34                 | 36.99%            | 260,427.53                 | (159,872.19)               | -61.39%             |
| Pupil Transportation Services                            | 7800            | 71,500.00                  | 59,818.00              | 29,223.41                  | 48.85%<br>97.67%  | 17,429.45                  | 11,793.96                  | 67.67%<br>#DIV/0!   |
| Operation of Plant                                       | 7900            |                            | 76,349.00              | 74,568.73                  | 97.67%            | 0.00                       | 74,568.73                  | #DIV/0!             |
| Maintenance of Plant                                     | 8100            |                            |                        |                            |                   |                            |                            |                     |
| Administrative Tech Services                             | 8200            | 025 000 00                 | 964,804.00             | 604,100,63                 | 62 (10)           | 616.816.84                 | (10.716.01)                | 2.06%               |
| Community Services                                       | 9100            | 835,000.00                 | 964,804.00             | 604,100.63                 | 62.61%            | 616,816.84                 | (12,716.21)                | -2.06%              |
| Debt Service                                             | 9200            | 27,344,604.00              | 28,365,218.00          | 16,281,551.69              | 57.40%            | 15,482,364.99              | 799,186,70                 | 5.16%               |
| Total Expenditures                                       |                 | , ,                        | , ,                    | , ,                        | 57.40%            | , ,                        |                            | 5.10%               |
| Excess (Deficiency) of Revenues Over (Under) Expenditure | s               | 0.00                       | 0.00                   | 0.00                       |                   | 0.00                       | 0.00                       |                     |
| OTHER FINANCING SOURCES (USES)                           | 2600            |                            |                        |                            |                   |                            |                            |                     |
| Transfers In                                             | 3600            |                            |                        |                            |                   |                            |                            |                     |
| Transfers Out                                            | 9700            | 0.00                       | 0.00                   | 0.00                       |                   | 0.00                       | 0.00                       |                     |
| Total Other Financing Sources (Uses)                     |                 | 0.00                       | 0.00                   | 0.00                       |                   | 0.00                       | 0.00                       |                     |
| Net Change in Fund Balances                              |                 | 0.00                       | 0.00                   | 0.00                       |                   | 0.00                       | 0.00                       |                     |
| Fund Balances, Prior Year                                | 2800            | 65,335.00                  | 65,335.00              | 65,335.13                  |                   | 64,583.12                  | 752.01                     |                     |
| Adjustment to Fund Balances                              | 2891            | 65 225 00                  | 65 225 00              | 65 005 10                  |                   | 64 502 12                  | 752.01                     |                     |
| Fund Balances, Current Year                              | 2700            | 65,335.00                  | 65,335.00              | 65,335.13                  |                   | 64,583.12                  | 752.01                     |                     |

## **Special Revenue Fund**