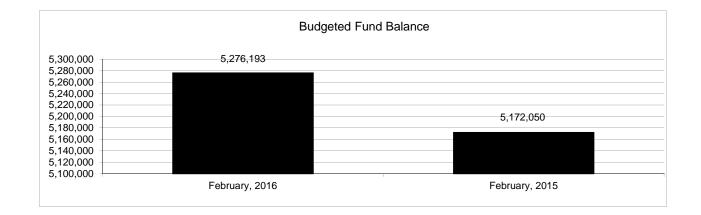

|                                                          | Food Service |                             |                             |                           |                  |                           |                          |                     |  |  |
|----------------------------------------------------------|--------------|-----------------------------|-----------------------------|---------------------------|------------------|---------------------------|--------------------------|---------------------|--|--|
| The School District of Sarasota County, FL               |              |                             |                             |                           |                  |                           | <b>T</b> 100             |                     |  |  |
| Revenue & Expenditures - Budget And Actual               | Account      | Budgeted                    |                             | Actual                    | Percentage of    | Prior YTD                 | Difference               | %                   |  |  |
| February 29, 2016                                        | Number       | Original                    | Current                     | Amounts                   | Current Budget   | Actual                    | Increase/(Decrease)      | Increase/(Decrease) |  |  |
|                                                          | 2100         |                             |                             |                           |                  |                           |                          |                     |  |  |
| Federal Direct                                           | 3100         | 12 002 025 00               | 12 002 025 00               | 6 700 1 40 71             | 51.070/          | 6 507 664 27              | 102 470 24               |                     |  |  |
| Federal Through State                                    | 3200         | 12,893,035.00<br>169,154.00 | 12,893,035.00<br>169,154.00 | 6,700,142.71<br>83,262.00 | 51.97%           | 6,507,664.37<br>85,487.00 | 192,478.34<br>(2,225.00) |                     |  |  |
| State Sources                                            | 3300         | 5,018,100.00                | 5,018,100.00                | 3,407,019.96              | 49.22%<br>67.89% | 3,549,443.74              | (142,423.78)             | -4.01%              |  |  |
| Local Sources                                            | 3400         |                             | 1.1.1                       | 10.190.424.67             |                  | 3,349,443.74              | 47.829.56                |                     |  |  |
| Total Revenues                                           |              | 18,080,289.00               | 18,080,289.00               | 10,190,424.67             | 56.36%           | 10,142,595.11             | 47,829.56                | 0.47%               |  |  |
| EXPENDITURES                                             |              |                             |                             |                           | 1                |                           |                          |                     |  |  |
| Current:                                                 |              |                             |                             |                           |                  |                           |                          |                     |  |  |
| Instruction                                              | 5000         |                             |                             |                           |                  |                           |                          |                     |  |  |
| Student Support Services                                 | 6100         |                             |                             |                           |                  |                           |                          |                     |  |  |
| Instructional Media Services                             | 6200         |                             |                             |                           |                  |                           |                          |                     |  |  |
| Instruction and Curriculum Development Services          | 6300         |                             |                             |                           |                  |                           |                          |                     |  |  |
| Instructional Staff Training Services                    | 6400         |                             |                             |                           |                  |                           |                          |                     |  |  |
| Instruction Related Technolgy                            | 6500         |                             |                             |                           |                  |                           |                          |                     |  |  |
| Board                                                    | 7100         |                             |                             |                           |                  |                           |                          |                     |  |  |
| General Administration                                   | 7200         |                             |                             |                           |                  |                           |                          |                     |  |  |
| School Administration                                    | 7300         |                             |                             |                           |                  |                           |                          |                     |  |  |
| Facilities Acquisition and Construction                  | 7410         |                             |                             |                           |                  |                           |                          |                     |  |  |
| Fiscal Services                                          | 7500         |                             |                             |                           |                  |                           |                          |                     |  |  |
| Food Services                                            | 7600         | 18,198,632.00               | 18,198,632.00               | 10,219,764.03             | 56.16%           | 9,975,091.53              | 244,672.50               | 2.45%               |  |  |
| Central Services                                         | 7700         |                             |                             |                           |                  |                           |                          |                     |  |  |
| Pupil Transportation Services                            | 7800         |                             |                             |                           |                  |                           |                          |                     |  |  |
| Operation of Plant                                       | 7900         |                             |                             |                           |                  |                           |                          |                     |  |  |
| Maintenance of Plant                                     | 8100         |                             |                             |                           |                  |                           |                          |                     |  |  |
| Administrative Tech Services                             | 8200         |                             |                             |                           |                  |                           |                          |                     |  |  |
| Community Services                                       | 9100         |                             |                             |                           |                  |                           |                          |                     |  |  |
| Debt Service                                             | 9200         |                             |                             |                           |                  |                           |                          |                     |  |  |
| Total Expenditures                                       |              | 18,198,632.00               | 18,198,632.00               | 10,219,764.03             | 56.16%           | 9,975,091.53              | 244,672.50               | 2.45%               |  |  |
| Excess (Deficiency) of Revenues Over (Under) Expenditure | s            | (118,343.00)                | (118,343.00)                | (29,339.36)               | 24.79%           | 167,503.58                | (196,842.94)             | -117.52%            |  |  |
| OTHER FINANCING SOURCES (USES)                           |              |                             |                             |                           |                  |                           |                          |                     |  |  |
| Transfers In                                             | 3600         |                             |                             |                           |                  |                           |                          |                     |  |  |
| Transfers Out                                            | 9700         |                             |                             |                           |                  |                           |                          |                     |  |  |
| Total Other Financing Sources (Uses)                     |              | 0.00                        | 0.00                        | 0.00                      |                  | 0.00                      | 0.00                     |                     |  |  |
| Net Change in Fund Balances                              | 1 1          | (118,343.00)                | (118,343.00)                | (29,339.36)               | 24.79%           | 167,503.58                | (196,842.94)             | -117.52%            |  |  |
| Fund Balances, Prior Year                                | 2800         | 5,394,536.00                | 5,394,536.00                | 5,394,535.87              | 100.00%          | 5,130,964.70              | 263,571.17               | 5.14%               |  |  |
| Adjustment to Fund Balances                              | 2891         |                             |                             |                           |                  |                           |                          |                     |  |  |
| Fund Balances, Current Year                              | 2700         | 5,276,193.00                | 5,276,193.00                | 5,365,196.51              | 101.69%          | 5,298,468.28              | 66,728.23                | 1.26%               |  |  |

### **Food Service Fund**

# **Food Service Fund**