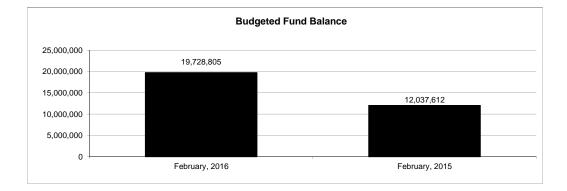

|                                                          | Internal Service Fund |                |                |               |                |               |                     |                     |
|----------------------------------------------------------|-----------------------|----------------|----------------|---------------|----------------|---------------|---------------------|---------------------|
| The School District of Sarasota County, FL               |                       |                |                |               |                |               |                     |                     |
| Revenue & Expenditures - Budget And Actual               | Account               | Budgeted       |                | Actual        | Percentage of  | Prior YTD     | Difference          | %                   |
| February 29, 2016                                        | Number                | Original       | Current        | Amounts       | Current Budget | Actual        | Increase/(Decrease) | Increase/(Decrease) |
| REVENUES                                                 |                       |                |                |               |                |               |                     |                     |
| Federal Direct                                           | 3100                  |                |                |               |                |               |                     |                     |
| Federal Through State                                    | 3200                  |                |                |               |                |               |                     |                     |
| State Sources                                            | 3300                  |                |                |               |                |               |                     |                     |
| Local Sources                                            | 3400                  | 28,436,116.00  | 28,436,116.00  | 14,150,219.31 | 49.76%         | 3,192,818.67  | 10,957,400.64       | 343.19%             |
| Total Revenues                                           |                       | 28,436,116.00  | 28,436,116.00  | 14,150,219.31 | 49.76%         | 3,192,818.67  | 10,957,400.64       | 343.19%             |
| EXPENDITURES                                             |                       |                |                |               |                |               |                     |                     |
| Current:                                                 |                       |                |                |               |                |               |                     |                     |
| Instruction                                              | 5000                  |                |                |               |                |               |                     |                     |
| Student Support Services                                 | 6100                  |                |                |               |                |               |                     |                     |
| Instructional Media Services                             | 6200                  |                |                |               |                |               |                     |                     |
| Instruction and Curriculum Development Services          | 6300                  |                |                |               |                |               |                     |                     |
| Instructional Staff Training Services                    | 6400                  |                |                |               |                |               |                     |                     |
| Instruction Related Technolgy                            | 6500                  |                |                |               |                |               |                     |                     |
| Board                                                    | 7100                  |                |                |               |                |               |                     |                     |
| General Administration                                   | 7200                  |                |                |               |                |               |                     |                     |
| School Administration                                    | 7300                  |                |                |               |                |               |                     |                     |
| Facilities Acquisition and Construction                  | 7410                  |                |                |               |                |               |                     |                     |
| Fiscal Services                                          | 7500                  |                |                |               |                |               |                     |                     |
| Food Services                                            | 7600                  |                |                |               |                |               |                     |                     |
| Central Services                                         | 7700                  | 30,483,098.00  | 30,483,098.00  | 4,631,136.61  | 15.19%         | 3,202,705.01  | 1,428,431.60        | 44.60%              |
| Pupil Transportation Services                            | 7800                  |                |                |               |                |               |                     |                     |
| Operation of Plant                                       | 7900                  |                |                |               |                |               |                     |                     |
| Maintenance of Plant                                     | 8100                  |                |                |               |                |               |                     |                     |
| Administrative Tech Services                             | 8200                  |                |                |               |                |               |                     |                     |
| Community Services                                       | 9100                  |                |                |               |                |               |                     |                     |
| Debt Service                                             | 9200                  |                |                |               |                |               |                     |                     |
| Total Expenditures                                       |                       | 30,483,098.00  | 30,483,098.00  | 4,631,136.61  | 15.19%         | 3,202,705.01  | 1,428,431.60        | 44.60%              |
| Excess (Deficiency) of Revenues Over (Under) Expenditure | s                     | (2,046,982.00) | (2,046,982.00) | 9,519,082.70  | -465.03%       | (9,886.34)    | 9,528,969.04        | -96385.20%          |
| OTHER FINANCING SOURCES (USES)                           |                       |                |                |               |                |               |                     |                     |
| Transfers In                                             | 3600                  | 7,382,499.00   | 7,382,499.00   | 7,382,499.07  | 100.00%        | 550,279.00    | 6,832,220.07        |                     |
| Transfers Out                                            | 9700                  |                |                |               |                |               |                     |                     |
| Total Other Financing Sources (Uses)                     |                       | 7,382,499.00   | 7,382,499.00   | 7,382,499.07  | 100.00%        | 550,279.00    | 6,832,220.07        |                     |
| Change in Net Position                                   | † †                   | 5,335,517.00   | 5,335,517.00   | 16,901,581.77 | 316.77%        | 540,392.66    | 16,361,189.11       | 3027.65%            |
| Net Position, Prior Year                                 | 2800                  | 14,393,288.00  | 14,393,288.00  | 14,393,285.25 | 100.00%        | 13,614,599.82 | 778,685.43          | 5.72%               |
| Adjustment to Net Position                               | 2891                  |                |                |               |                |               | ,                   |                     |
| Net Position, Current Year                               | 2700                  | 19,728,805.00  | 19,728,805.00  | 31,294,867.02 | 158.63%        | 14,154,992.48 | 17,139,874.54       | 121.09%             |

#### Internal Service Fund

### Internal Service Fund