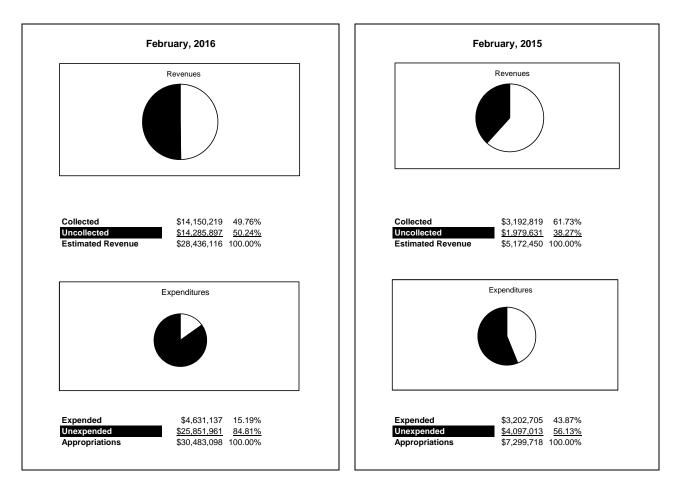

|                                                          | Internal Service Fund |                |                |               |                |               |                     |                     |
|----------------------------------------------------------|-----------------------|----------------|----------------|---------------|----------------|---------------|---------------------|---------------------|
| The School District of Sarasota County, FL               |                       |                |                |               |                |               |                     |                     |
| Revenue & Expenditures - Budget And Actual               | Account               | Budgeted       |                | Actual        | Percentage of  | Prior YTD     | Difference          | %                   |
| February 29, 2016                                        | Number                | Original       | Current        | Amounts       | Current Budget | Actual        | Increase/(Decrease) | Increase/(Decrease) |
| REVENUES                                                 |                       |                |                |               |                |               |                     |                     |
| Federal Direct                                           | 3100                  |                |                |               |                |               |                     |                     |
| Federal Through State                                    | 3200                  |                |                |               |                |               |                     |                     |
| State Sources                                            | 3300                  |                |                |               |                |               |                     |                     |
| Local Sources                                            | 3400                  | 28,436,116.00  | 28,436,116.00  | 14,150,219.31 | 49.76%         | 3,192,818.67  | 10,957,400.64       | 343.19%             |
| Total Revenues                                           |                       | 28,436,116.00  | 28,436,116.00  | 14,150,219.31 | 49.76%         | 3,192,818.67  | 10,957,400.64       | 343.19%             |
| EXPENDITURES                                             |                       |                |                |               |                |               |                     |                     |
| Current:                                                 |                       |                |                |               |                |               |                     |                     |
| Instruction                                              | 5000                  |                |                |               |                |               |                     |                     |
| Student Support Services                                 | 6100                  |                |                |               |                |               |                     |                     |
| Instructional Media Services                             | 6200                  |                |                |               |                |               |                     |                     |
| Instruction and Curriculum Development Services          | 6300                  |                |                |               |                |               |                     |                     |
| Instructional Staff Training Services                    | 6400                  |                |                |               |                |               |                     |                     |
| Instruction Related Technolgy                            | 6500                  |                |                |               |                |               |                     |                     |
| Board                                                    | 7100                  |                |                |               |                |               |                     |                     |
| General Administration                                   | 7200                  |                |                |               |                |               |                     |                     |
| School Administration                                    | 7300                  |                |                |               |                |               |                     |                     |
| Facilities Acquisition and Construction                  | 7410                  |                |                |               |                |               |                     |                     |
| Fiscal Services                                          | 7500                  |                |                |               |                |               |                     |                     |
| Food Services                                            | 7600                  |                |                |               |                |               |                     |                     |
| Central Services                                         | 7700                  | 30,483,098.00  | 30,483,098.00  | 4,631,136.61  | 15.19%         | 3,202,705.01  | 1,428,431.60        | 44.60%              |
| Pupil Transportation Services                            | 7800                  |                |                |               |                |               |                     |                     |
| Operation of Plant                                       | 7900                  |                |                |               |                |               |                     |                     |
| Maintenance of Plant                                     | 8100                  |                |                |               |                |               |                     |                     |
| Administrative Tech Services                             | 8200                  |                |                |               |                |               |                     |                     |
| Community Services                                       | 9100                  |                |                |               |                |               |                     |                     |
| Debt Service                                             | 9200                  |                |                |               |                |               |                     |                     |
| Total Expenditures                                       |                       | 30,483,098.00  | 30,483,098.00  | 4,631,136.61  | 15.19%         | 3,202,705.01  | 1,428,431.60        | 44.60%              |
| Excess (Deficiency) of Revenues Over (Under) Expenditure | s                     | (2,046,982.00) | (2,046,982.00) | 9,519,082.70  | -465.03%       | (9,886.34)    | 9,528,969.04        | -96385.20%          |
| OTHER FINANCING SOURCES (USES)                           |                       |                |                |               |                |               |                     |                     |
| Transfers In                                             | 3600                  | 7,382,499.00   | 7,382,499.00   | 7,382,499.07  | 100.00%        | 550,279.00    | 6,832,220.07        |                     |
| Transfers Out                                            | 9700                  |                |                |               |                |               |                     |                     |
| Total Other Financing Sources (Uses)                     |                       | 7,382,499.00   | 7,382,499.00   | 7,382,499.07  | 100.00%        | 550,279.00    | 6,832,220.07        |                     |
| Change in Net Position                                   | † †                   | 5,335,517.00   | 5,335,517.00   | 16,901,581.77 | 316.77%        | 540,392.66    | 16,361,189.11       | 3027.65%            |
| Net Position, Prior Year                                 | 2800                  | 14,393,288.00  | 14,393,288.00  | 14,393,285.25 | 100.00%        | 13,614,599.82 | 778,685.43          | 5.72%               |
| Adjustment to Net Position                               | 2891                  |                |                |               |                |               | ,                   |                     |
| Net Position, Current Year                               | 2700                  | 19,728,805.00  | 19,728,805.00  | 31,294,867.02 | 158.63%        | 14,154,992.48 | 17,139,874.54       | 121.09%             |

#### Internal Service Fund

### Internal Service Fund