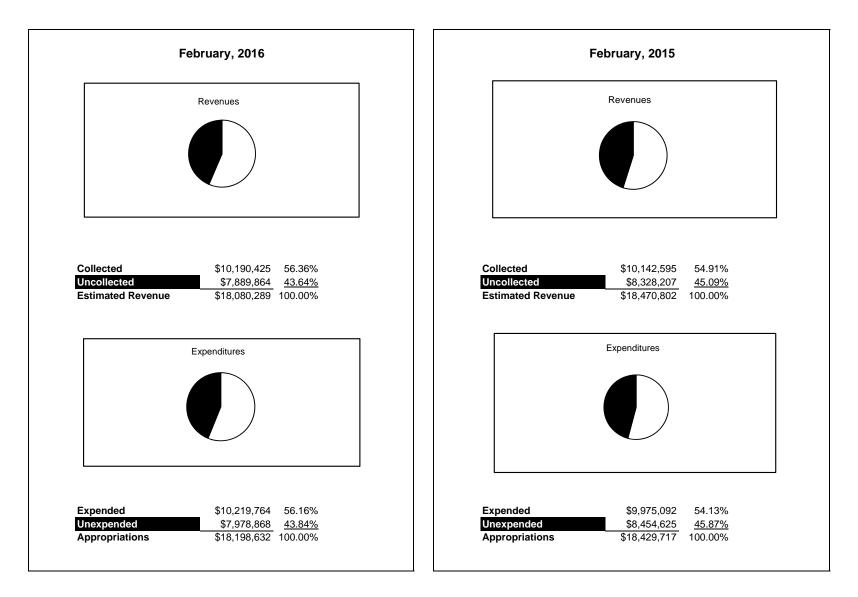

|                                                          | Food Service |                             |                             |                           |                  |                           |                          |                     |  |  |
|----------------------------------------------------------|--------------|-----------------------------|-----------------------------|---------------------------|------------------|---------------------------|--------------------------|---------------------|--|--|
| The School District of Sarasota County, FL               |              |                             |                             |                           |                  |                           | <b>T</b> 100             |                     |  |  |
| Revenue & Expenditures - Budget And Actual               | Account      | Budgeted                    |                             | Actual                    | Percentage of    | Prior YTD                 | Difference               | %                   |  |  |
| February 29, 2016                                        | Number       | Original                    | Current                     | Amounts                   | Current Budget   | Actual                    | Increase/(Decrease)      | Increase/(Decrease) |  |  |
|                                                          | 2100         |                             |                             |                           |                  |                           |                          |                     |  |  |
| Federal Direct                                           | 3100         | 12 002 025 00               | 12 002 025 00               | 6 700 1 40 71             | 51.070/          | 6 507 664 27              | 102 470 24               |                     |  |  |
| Federal Through State                                    | 3200         | 12,893,035.00<br>169,154.00 | 12,893,035.00<br>169,154.00 | 6,700,142.71<br>83,262.00 | 51.97%           | 6,507,664.37<br>85,487.00 | 192,478.34<br>(2,225.00) |                     |  |  |
| State Sources                                            | 3300         | 5,018,100.00                | 5,018,100.00                | 3,407,019.96              | 49.22%<br>67.89% | 3,549,443.74              | (142,423.78)             | -4.01%              |  |  |
| Local Sources                                            | 3400         |                             | 1.1.1                       | 10.190.424.67             |                  | 3,349,443.74              | 47.829.56                |                     |  |  |
| Total Revenues                                           |              | 18,080,289.00               | 18,080,289.00               | 10,190,424.67             | 56.36%           | 10,142,595.11             | 47,829.56                | 0.47%               |  |  |
| EXPENDITURES                                             |              |                             |                             |                           | 1                |                           |                          |                     |  |  |
| Current:                                                 |              |                             |                             |                           |                  |                           |                          |                     |  |  |
| Instruction                                              | 5000         |                             |                             |                           |                  |                           |                          |                     |  |  |
| Student Support Services                                 | 6100         |                             |                             |                           |                  |                           |                          |                     |  |  |
| Instructional Media Services                             | 6200         |                             |                             |                           |                  |                           |                          |                     |  |  |
| Instruction and Curriculum Development Services          | 6300         |                             |                             |                           |                  |                           |                          |                     |  |  |
| Instructional Staff Training Services                    | 6400         |                             |                             |                           |                  |                           |                          |                     |  |  |
| Instruction Related Technolgy                            | 6500         |                             |                             |                           |                  |                           |                          |                     |  |  |
| Board                                                    | 7100         |                             |                             |                           |                  |                           |                          |                     |  |  |
| General Administration                                   | 7200         |                             |                             |                           |                  |                           |                          |                     |  |  |
| School Administration                                    | 7300         |                             |                             |                           |                  |                           |                          |                     |  |  |
| Facilities Acquisition and Construction                  | 7410         |                             |                             |                           |                  |                           |                          |                     |  |  |
| Fiscal Services                                          | 7500         |                             |                             |                           |                  |                           |                          |                     |  |  |
| Food Services                                            | 7600         | 18,198,632.00               | 18,198,632.00               | 10,219,764.03             | 56.16%           | 9,975,091.53              | 244,672.50               | 2.45%               |  |  |
| Central Services                                         | 7700         |                             |                             |                           |                  |                           |                          |                     |  |  |
| Pupil Transportation Services                            | 7800         |                             |                             |                           |                  |                           |                          |                     |  |  |
| Operation of Plant                                       | 7900         |                             |                             |                           |                  |                           |                          |                     |  |  |
| Maintenance of Plant                                     | 8100         |                             |                             |                           |                  |                           |                          |                     |  |  |
| Administrative Tech Services                             | 8200         |                             |                             |                           |                  |                           |                          |                     |  |  |
| Community Services                                       | 9100         |                             |                             |                           |                  |                           |                          |                     |  |  |
| Debt Service                                             | 9200         |                             |                             |                           |                  |                           |                          |                     |  |  |
| Total Expenditures                                       |              | 18,198,632.00               | 18,198,632.00               | 10,219,764.03             | 56.16%           | 9,975,091.53              | 244,672.50               | 2.45%               |  |  |
| Excess (Deficiency) of Revenues Over (Under) Expenditure | s            | (118,343.00)                | (118,343.00)                | (29,339.36)               | 24.79%           | 167,503.58                | (196,842.94)             | -117.52%            |  |  |
| OTHER FINANCING SOURCES (USES)                           |              |                             |                             |                           |                  |                           |                          |                     |  |  |
| Transfers In                                             | 3600         |                             |                             |                           |                  |                           |                          |                     |  |  |
| Transfers Out                                            | 9700         |                             |                             |                           |                  |                           |                          |                     |  |  |
| Total Other Financing Sources (Uses)                     |              | 0.00                        | 0.00                        | 0.00                      |                  | 0.00                      | 0.00                     |                     |  |  |
| Net Change in Fund Balances                              | 1 1          | (118,343.00)                | (118,343.00)                | (29,339.36)               | 24.79%           | 167,503.58                | (196,842.94)             | -117.52%            |  |  |
| Fund Balances, Prior Year                                | 2800         | 5,394,536.00                | 5,394,536.00                | 5,394,535.87              | 100.00%          | 5,130,964.70              | 263,571.17               | 5.14%               |  |  |
| Adjustment to Fund Balances                              | 2891         |                             |                             |                           |                  |                           |                          |                     |  |  |
| Fund Balances, Current Year                              | 2700         | 5,276,193.00                | 5,276,193.00                | 5,365,196.51              | 101.69%          | 5,298,468.28              | 66,728.23                | 1.26%               |  |  |

### **Food Service Fund**

# **Food Service Fund**