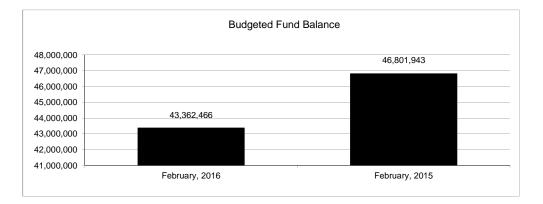

|                                                           |         | General Fund    |                 |                |                |                |                     |                     |
|-----------------------------------------------------------|---------|-----------------|-----------------|----------------|----------------|----------------|---------------------|---------------------|
| The School District of Sarasota County, FL                |         |                 |                 |                |                |                |                     |                     |
| Revenue & Expenditures - Budget And Actual                | Account |                 | Amounts         | Actual         | Percentage of  | Prior YTD      | Difference          | %                   |
| February 29, 2016                                         | Number  | Original        | Current         | Amounts        | Current Budget | Actual         | Increase/(Decrease) | Increase/(Decrease) |
| REVENUES                                                  |         |                 |                 |                |                |                |                     |                     |
| Federal Direct                                            | 3100    | 356,747.00      | 356,747.00      | 259,227.99     | 72.66%         | 234,830.77     | 24,397.22           | 10.39%              |
| Federal Through State                                     | 3200    | 2,083,865.00    | 2,083,865.00    | 1,217,505.43   | 58.43%         | 670,154.24     | 547,351.19          | 81.68%              |
| State Sources                                             | 3300    | 84,912,719.00   | 77,822,127.00   | 52,410,826.72  | 67.35%         | 51,871,457.09  | 539,369.63          | 1.04%               |
| Local Sources                                             | 3400    | 308,739,020.00  | 313,346,474.00  | 277,708,605.80 | 88.63%         | 259,747,086.52 | 17,961,519.28       | 6.92%               |
| Total Revenues                                            |         | 396,092,351.00  | 393,609,213.00  | 331,596,165.94 | 84.25%         | 312,523,528.62 | 19,072,637.32       | 6.10%               |
| EXPENDITURES                                              |         |                 |                 |                |                |                |                     |                     |
| Current:                                                  |         |                 |                 |                |                |                |                     |                     |
| Instruction                                               | 5000    | 274,904,168.00  | 274,075,790.00  | 153,578,216.60 | 56.03%         | 154,520,513.25 | (942,296.65)        | -0.61%              |
| Student Support Services                                  | 6100    | 23,228,519.00   | 22,683,324.00   | 13,036,544.15  | 57.47%         | 13,410,718.62  | (374,174.47)        | -2.79%              |
| Instructional Media Services                              | 6200    | 7,039,926.00    | 7,065,038.00    | 2,622,379.03   | 37.12%         | 2,395,802.51   | 226,576.52          | 9.46%               |
| Instruction and Curriculum Development Services           | 6300    | 2,833,277.00    | 2,869,503.00    | 1,734,287.45   | 60.44%         | 1,662,600.87   | 71,686.58           | 4.31%               |
| Instructional Staff Training Services                     | 6400    | 1,069,259.00    | 998,859.00      | 434,828.32     | 43.53%         | 595,027.29     | (160,198.97)        | -26.92%             |
| Instruction Related Technolgy                             | 6500    | 3,342,333.00    | 3,437,800.00    | 2,706,238.18   | 78.72%         | 2,140,091.54   | 566,146.64          | 26.45%              |
| Board                                                     | 7100    | 1,154,091.00    | 1,071,366.00    | 563,404.65     | 52.59%         | 816,433.72     | (253,029.07)        | -30.99%             |
| General Administration                                    | 7200    | 1,997,527.00    | 1,927,496.00    | 1,193,435.20   | 61.92%         | 1,166,295.88   | 27,139.32           | 2.33%               |
| School Administration                                     | 7300    | 18,653,152.00   | 18,618,112.00   | 11,391,365.64  | 61.18%         | 11,666,654.92  | (275,289.28)        | -2.36%              |
| Facilities Acquisition and Construction                   | 7410    | 45,037.00       | 34,945.00       | 38,445.36      | 110.02%        | 21,844.98      | 16,600.38           | 75.99%              |
| Fiscal Services                                           | 7500    | 2,080,690.00    | 2,072,651.00    | 1,339,375.56   | 64.62%         | 1,331,245.51   | 8,130.05            | 0.61%               |
| Food Services                                             | 7600    | 47,588.00       | 51,764.00       | 29,709.22      | 57.39%         | 25,188.70      | 4,520.52            | 17.95%              |
| Central Services                                          | 7700    | 6,121,486.00    | 5,953,228.00    | 3,624,251.41   | 60.88%         | 3,996,928.21   | (372,676.80)        | -9.32%              |
| Pupil Transportation Services                             | 7800    | 16,740,872.00   | 16,563,659.00   | 9,454,677.76   | 57.08%         | 10,152,301.38  | (697,623.62)        | -6.87%              |
| Operation of Plant                                        | 7900    | 35,174,770.00   | 35,128,134.00   | 21,976,094.87  | 62.56%         | 22,758,419.05  | (782,324.18)        | -3.44%              |
| Maintenance of Plant                                      | 8100    | 14,890,709.00   | 14,427,931.00   | 9,699,041.23   | 67.22%         | 9,889,271.40   | (190,230.17)        | -1.92%              |
| Administrative Tech Services                              | 8200    | 4,138,033.00    | 3,938,835.00    | 2,412,890.16   | 61.26%         | 2,545,267.22   | (132,377.06)        | -5.20%              |
| Community Services                                        | 9100    | 2,947,440.00    | 2,936,451.00    | 1,524,202.30   | 51.91%         | 1,783,727.62   | (259,525.32)        | -14.55%             |
| Debt Service                                              | 9200    |                 |                 |                |                |                |                     |                     |
| Total Expenditures                                        |         | 416,408,877.00  | 413,854,886.00  | 237,359,387.09 | 57.35%         | 240,878,332.67 | (3,518,945.58)      | -1.46%              |
| Excess (Deficiency) of Revenues Over (Under) Expenditures |         | (20,316,526.00) | (20,245,673.00) | 94,236,778.85  | -465.47%       | 71,645,195.95  | 22,591,582.90       | 31.53%              |
| OTHER FINANCING SOURCES (USES)                            |         |                 |                 |                |                |                |                     |                     |
| Other Financing Sources                                   | 3700    |                 |                 |                |                |                |                     |                     |
| Transfers In                                              | 3600    | 19,345,336.00   | 19,345,336.00   | 9,800,958.57   | 50.66%         | 10,607,690.71  | (806,732.14)        |                     |
| Transfers Out                                             | 9700    | (577,910.00)    | (577,910.00)    | (577,910.00)   | 100.00%        | (550,279.00)   | (27,631.00)         |                     |
| Total Other Financing Sources (Uses)                      | İ       | 18,767,426.00   | 18,767,426.00   | 9,223,048.57   | 49.14%         | 10,057,411.71  | (834,363.14)        |                     |
| Net Change in Fund Balances                               |         | (1,549,100.00)  | (1,478,247.00)  | 103,459,827.42 |                | 81,702,607.66  | 21,757,219.76       |                     |
| Fund Balances, Prior Year                                 | 2800    | 44,840,713.00   | 44,840,713.00   | 44,840,711.13  | 100.00%        | 50,883,259.32  | (6,042,548.19)      | -11.88%             |
| Adjustment to Fund Balances                               | 2891    | 0.00            | 0.00            |                |                |                |                     |                     |
| Fund Balances, Current Year                               | 2700    | 43,291,613.00   | 43,362,466.00   | 148,300,538.55 | 342.00%        | 132,585,866.98 | 15,714,671.57       | 11.85%              |

### **General Fund**